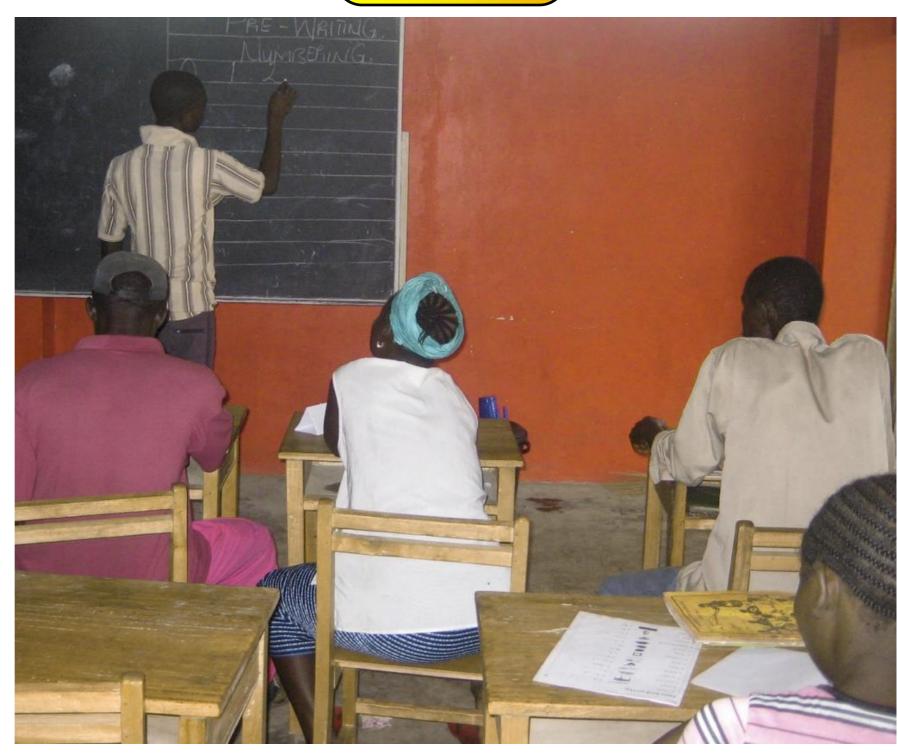

### Masanga educate people

#### Inside

**Health education** 

Nurse/ Midwifery school
Nurse aid Program
Physiotherapy program
Business training program
Paramedical training
program

#### **Outside**

General education
Focus on Community

Adult teaching program
IT certificate
Senior/secondary
programs