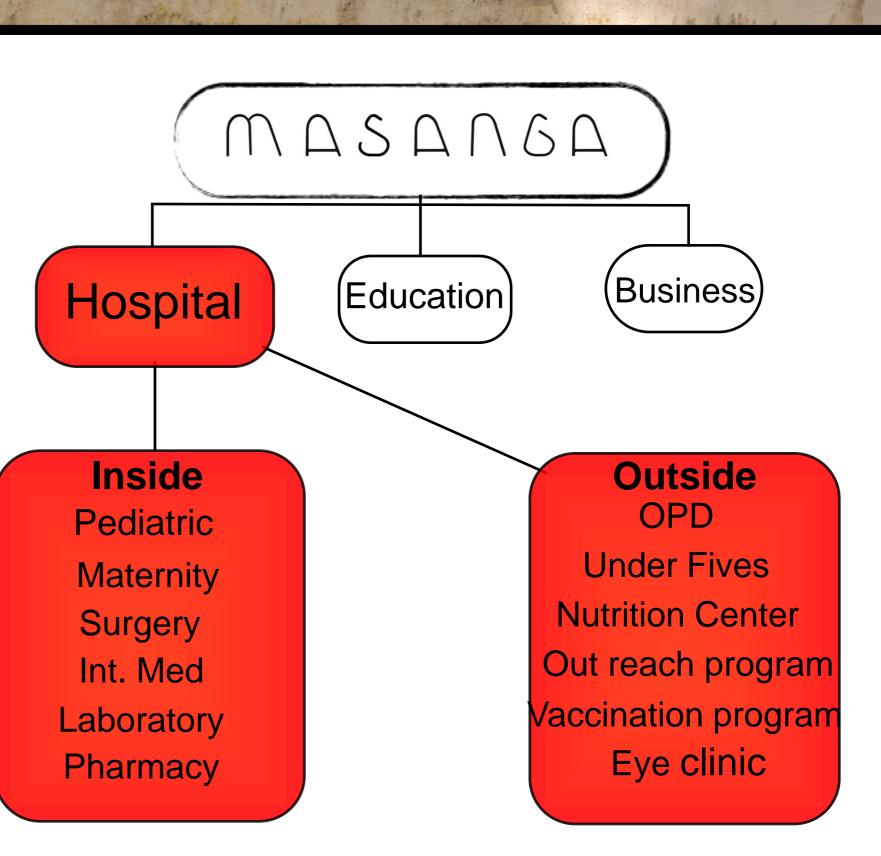

#### Health Care

#### How is Masanga an answer?

#### Inside

**Health education** 

Nurse/ Midwifery school
Nurse aid Program
Physiotherapy program
Business training program
Paramedical training
program

#### **Outside**

General education
Focus on Community

Adult teaching program
IT certificate
Senior/secondary
programs